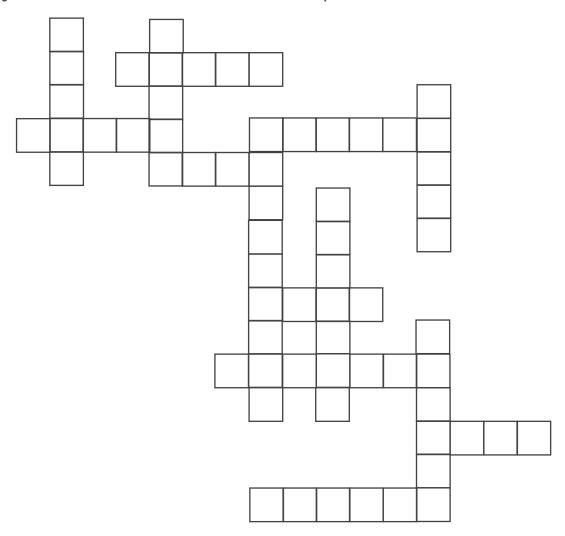

## **WORD FIT**

**Word Fit,** sometimes known as Criss-Cross, is a word game and jigsaw puzzle combined. The aim is to place all the words from your list inside the grid, ensuring that every word fits exactly in the letter tiles once all words are in place.

## **WORDS TO FIT**

| bill   | credit    | coins   |
|--------|-----------|---------|
| dime   | neighbour | dollars |
| nickle | quarter   | penny   |
| save   | union     | spend   |
| budget |           | money   |