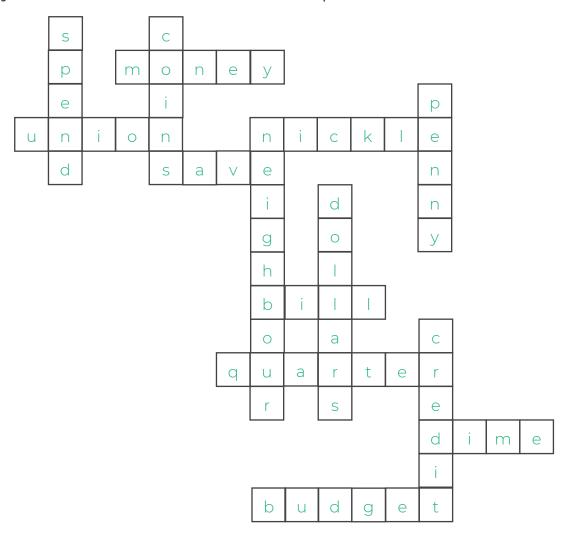

## **WORD FIT ANSWERS**

**Word Fit,** sometimes known as Criss-Cross, is a word game and jigsaw puzzle combined. The aim is to place all the words from your list inside the grid, ensuring that every word fits exactly in the letter tiles once all words are in place.

## **WORDS TO FIT**

| bill   | credit    | coins   |
|--------|-----------|---------|
| dime   | neighbour | dollars |
| nickle | quarter   | penny   |
| save   | union     | spend   |
| budget |           | money   |